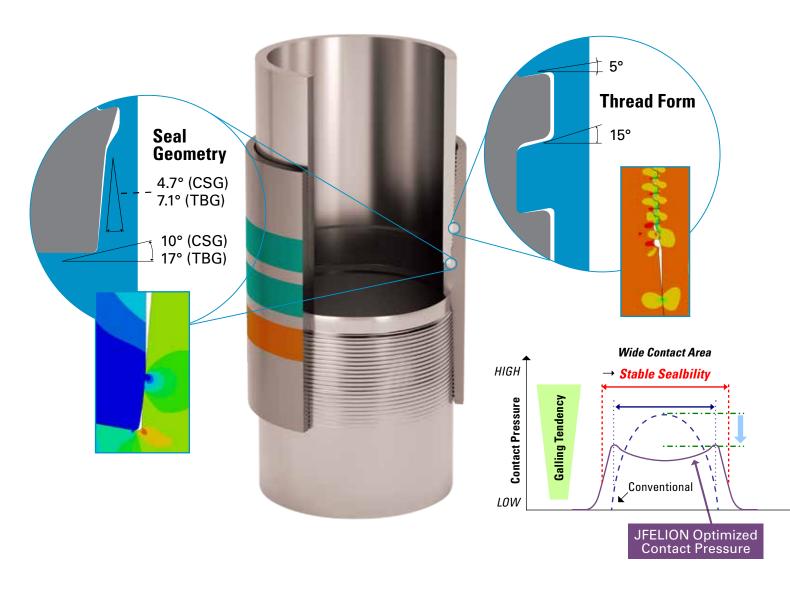

# 🦻 DESIGN FEATURES

**JFELION™** has been designed and validated to the latest industry standards to meet the needs for critical well loads, including HPHT applications.

Unique seal profile provides stable contact pressure with low galling risk.

# **Design Advantage**

- Reduced gap between stabbing flanks 
  Increased resistance to compressive loads
- Negative 5° load flank angle on threads ▶ Enhanced bending and tension capacity
  - 15° stabbing flanks ▶ Ease of stabbing and running
  - Multi-radius seal profile 

    Stable seal contact with wide contact area
  - Optimized for pipe d/t ratio 
    Maximum performance for each size