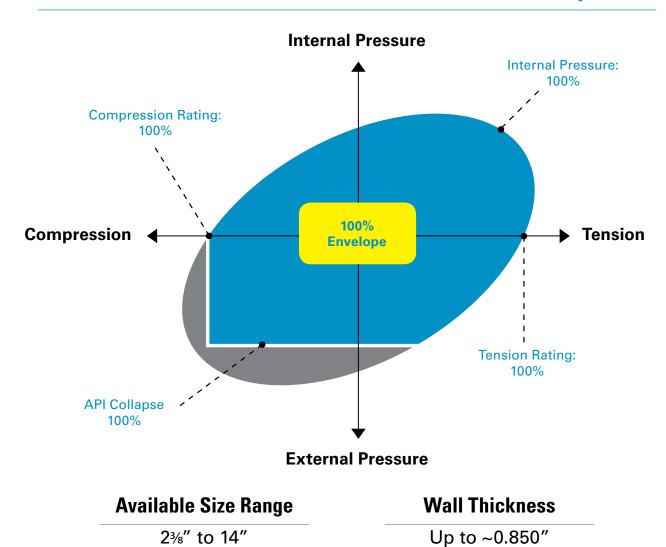

# 🦻 DESIGN FEATURES

**JFELION™** has been designed and validated to the latest industry standards to meet the needs for critical well loads, including HPHT applications.

Unique seal profile provides stable contact pressure with low galling risk.

# **Design Advantage**

- Reduced gap between stabbing flanks 
  Increased resistance to compressive loads
- Negative 5° load flank angle on threads ▶ Enhanced bending and tension capacity
  - 15° stabbing flanks ▶ Ease of stabbing and running
  - Multi-radius seal profile 

    Stable seal contact with wide contact area
  - Optimized for pipe d/t ratio 
    Maximum performance for each size